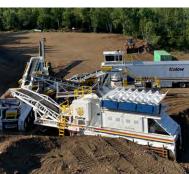

## **PLACER MINER**

*Our Placer Miner is a compact, all-in-one* plant designed for efficiency and simplicity *in placer mining operations. This one-piece* plant is engineered for streamlined operations, delivering reliable performance in placer mining applications.

### FEATURES

- Wet Feed Box: Ensures consistent. efficient material processing
- Wet Screen: Effectively separates materials for optimal recovery
- **Overflow Conveyor:** Manages excess materials, keeping operations smooth
- Fines Diverter Box: Directs finer . particles for efficient processing and recovery
- Folding Sluice Trays: Provides enhanced flexibility and easy setup in diverse environments