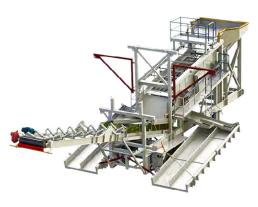

## **PLACER MINER**

*Our Placer Miner is a compact, all-in-one* plant designed for efficiency and simplicity *in placer mining operations. This one-piece* plant is engineered for streamlined operations, delivering reliable performance in placer mining applications.

### FEATURES

- Wet Feed Box: Ensures consistent. efficient material processing
- Wet Screen: Effectively separates materials for optimal recovery
- **Overflow Conveyor:** Manages excess materials, keeping operations smooth
- Fines Diverter Box: Directs finer . particles for efficient processing and recovery
- Folding Sluice Trays: Provides enhanced flexibility and easy setup in diverse environments