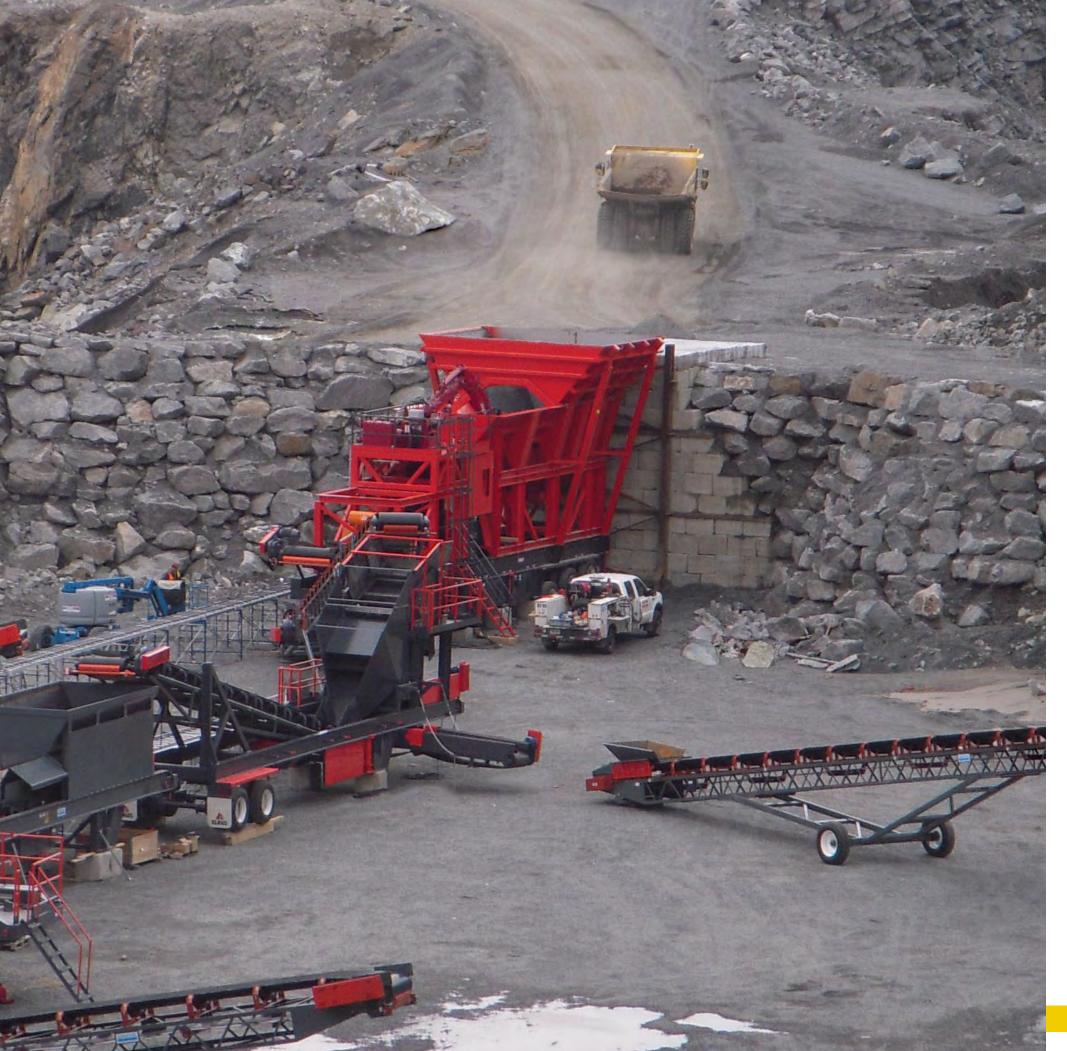

### **COMPLETE PORTABLE CRUSHING SPREADS**

Our portable equipment offers unmatched convenience, versatility, and durability, making it ideal for the dynamic requirements of mining applications. Key benefits include:

### Lower Initial Investment:

- No permanent structures required
- Minimal site preparation
- Pre-assembled, self-contained units for reduced installation costs
- Quick startup and rapid mobilization for on-site production

#### **Easy Mobilization and De-Mobilization:**

- Reduced mobilization costs
- Simple, fast de-mobilization process
- "Off the Shelf" spares for easy replacement ٠
- Ability to pre-train operators •

#### **High Recovery of Investment:**

Disposal value can be up to 50% • of acquisition cost

#### The Perfect Solution for Mining Operations:

- Plant sizes up to 1,000 TPH
- Solutions for haul road material • or pre-crush for mill operations
- Increased capacity for existing operations
- Suitable for emergency processing • and extreme conditions