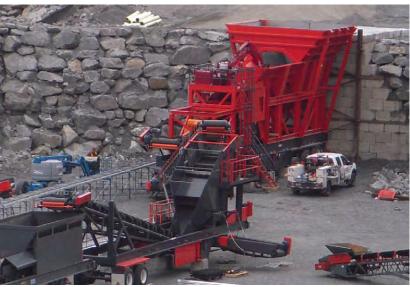

### **COMPLETE PORTABLE CRUSHING SPREADS**

Our portable equipment offers unmatched convenience, versatility, and durability, making it ideal for the dynamic requirements of mining applications. Key benefits include:

### Lower Initial Investment:

- No permanent structures required
- Minimal site preparation
- Pre-assembled, self-contained units for reduced installation costs
- Quick startup and rapid mobilization for on-site production

#### **Easy Mobilization and De-Mobilization:**

- Reduced mobilization costs
- Simple, fast de-mobilization process
- "Off the Shelf" spares for easy replacement ٠
- Ability to pre-train operators •

#### **High Recovery of Investment:**

Disposal value can be up to 50% • of acquisition cost

#### The Perfect Solution for Mining Operations:

- Plant sizes up to 1,000 TPH
- Solutions for haul road material • or pre-crush for mill operations
- Increased capacity for existing operations
- Suitable for emergency processing • and extreme conditions