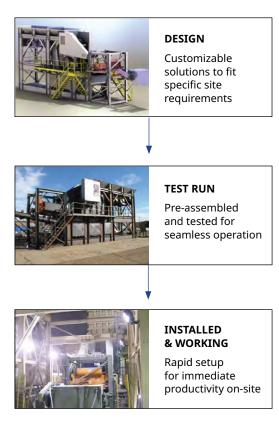

### **COMPLETE PORTABLE CRUSHING SPREADS**

Our portable equipment offers unmatched convenience, versatility, and durability, making it ideal for the dynamic requirements of mining applications. Key benefits include:

### Lower Initial Investment:

- No permanent structures required
- Minimal site preparation
- Pre-assembled, self-contained units for reduced installation costs
- Quick startup and rapid mobilization for on-site production

#### **Easy Mobilization and De-Mobilization:**

- Reduced mobilization costs
- Simple, fast de-mobilization process
- "Off the Shelf" spares for easy replacement ٠
- Ability to pre-train operators •