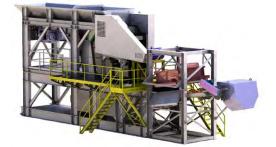

## **PLACER MINER**

*Our Placer Miner is a compact, all-in-one* plant designed for efficiency and simplicity *in placer mining operations. This one-piece* plant is engineered for streamlined operations, delivering reliable performance in placer mining applications.

### FEATURES

- Wet Feed Box: Ensures consistent. efficient material processing
- Wet Screen: Effectively separates materials for optimal recovery
- **Overflow Conveyor:** Manages excess materials, keeping operations smooth
- Fines Diverter Box: Directs finer . particles for efficient processing and recovery
- Folding Sluice Trays: Provides enhanced flexibility and easy setup in diverse environments